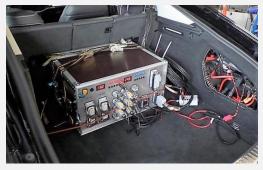

#### Powerful:

The measuring system **conSens Quattro M** was developed for the acquisition of laser measurement data. The core is a powerful industrial computer with a Windows 10 operating system.

#### Flexible:

The main focus was placed on high flexibility to be able to integrate individually available or necessary data. The system can be expanded or converted with manageable investments..

#### Efficient:

In order to be able to carry out particularly long - even customer-specific - measurement runs, we focussed on the smallest possible volume of measurement data without any loss of relevant data.

#### Reliable/Stable:

A further key point is the continuous power supply, to avoid any lack of power, especially for technology carriers. **conSens Quattro M** is equipped with a buffer battery. This allows the system to work autonomously for up to one hour.