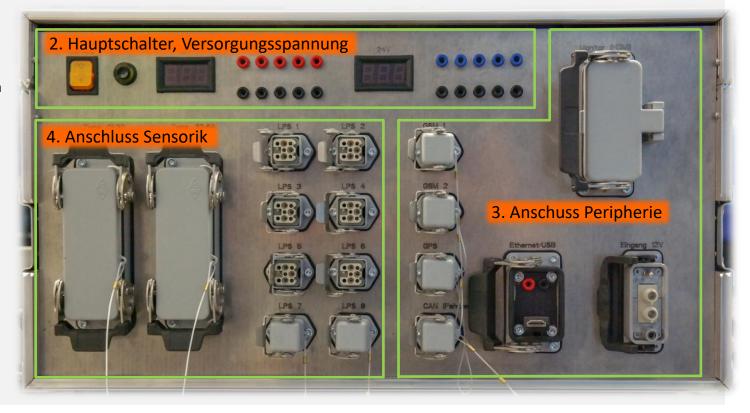

- 1. General information
- 2. Main switch, Powersupply
- 3. Peripheral connection
- 4. Sensor connection

- 1. General information
- 2. Main switch, Powersupply
- 3. Peripheral connection
- 4. Sensor connection

- 1. General information
- 2. Main switch, Powersupply
- 3. Peripheral connection
- 4. Sensor connection