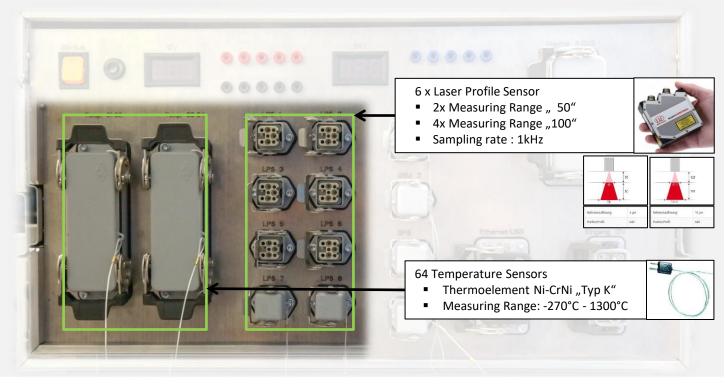

- Laser-based measuring (7 laser scanners)
  - Movement measurements of components and aggregates in the installation space (e.g. AGA, cardan, shafts, bearings, carriers, ...)
  - Vehicle data integration (CAN, ...)
- Optional: Camera-supported measurements (motion measurements, installation space views)
- Combined measurements (camera/laser)
- ▶ Additional measurements with GoPro (e.g. water passage, ...)
- ETAS
- Data logger
- Optional:

Measurement data acquisition of temperature, acceleration, pressure, if necessary also CAN bus "Flex Ray" for vehicle data, GPS, ...

- ► To be implemented:
  - Integration of additional data directly synchronous to the laser technology
  - Viewer for quick initial assessment and plausibility check of the measurement (browser-based or as software tool)

- 1. General information
- 2. Main switch, Powersupply
- 3. Peripheral connection
- 4. Sensor connection

- 1. General information
- 2. Main switch, Powersupply
- 3. Peripheral connection
- 4. Sensor connection

- 1. General information
- 2. Main switch, Powersupply
- 3. Peripheral connection
- 4. Sensor connection