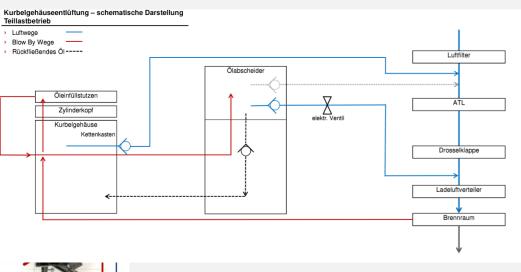

# **Competition Analysis - WBA**

- Schematic diagrams
  - graphically or with photos
  - Comments
  - With legend
- e.g. cooling system, oil circulation system, ...

Mobile Motion Measurement while Moving