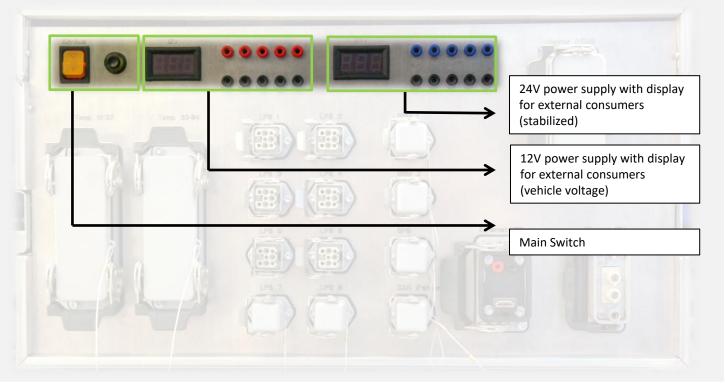

- 1. General information
- 2. Main switch, Powersupply
- 3. Peripheral connection
- 4. Sensor connection

- 1. General information
- 2. Main switch, Powersupply
- 3. Peripheral connection
- 4. Sensor connection

- 1. General information
- 2. Main switch, Powersupply
- 3. Peripheral connection
- 4. Sensor connection