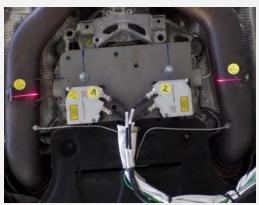

- Laser-based measuring (7 laser scanners)
  - Movement measurements of components and aggregates in the installation space (e.g. AGA, cardan, shafts, bearings, carriers, ...)
  - Vehicle data integration (CAN, ...)
- Optional: Camera-supported measurements (motion measurements, installation space views)
- Combined measurements (camera/laser)
- ▶ Additional measurements with GoPro (e.g. water passage, ...)
- ETAS
- Data logger
- Optional:

Measurement data acquisition of temperature, acceleration, pressure, if necessary also CAN bus "Flex Ray" for vehicle data, GPS, ...

- ► To be implemented:
  - Integration of additional data directly synchronous to the laser technology
  - Viewer for quick initial assessment and plausibility check of the measurement (browser-based or as software tool)