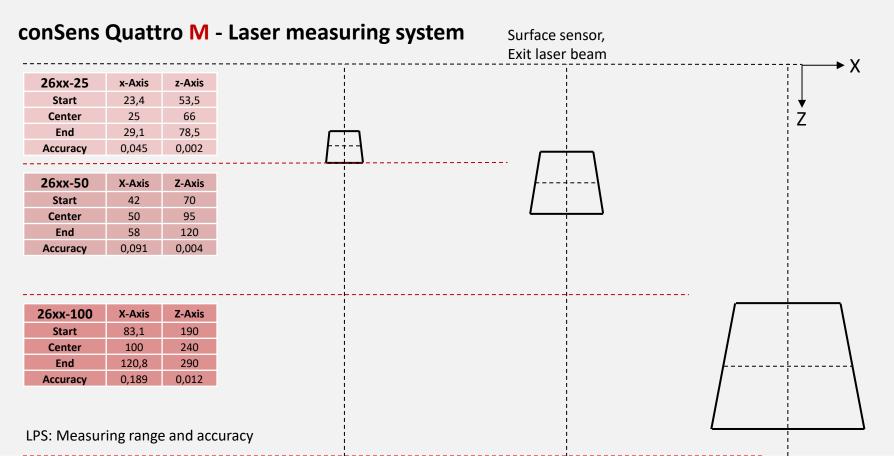

- Laser-based measuring (7 laser scanners)
  - Movement measurements of components and aggregates in the installation space (e.g. AGA, cardan, shafts, bearings, carriers, ...)
  - Vehicle data integration (CAN, ...)
- Optional: Camera-supported measurements (motion measurements, installation space views)
- Combined measurements (camera/laser)
- ▶ Additional measurements with GoPro (e.g. water passage, ...)
- ETAS
- Data logger
- Optional: