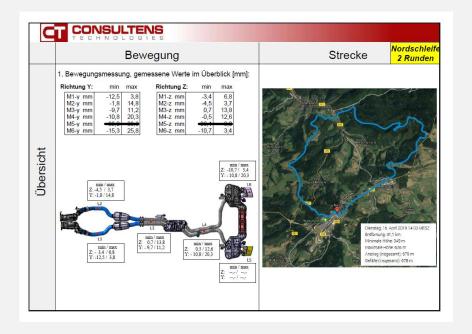

- Laser-based measuring (7 laser scanners)
  - Movement measurements of components and aggregates in the installation space (e.g. AGA, cardan, shafts, bearings, carriers, ...)
  - Vehicle data integration (CAN, ...)
- Optional: Camera-supported measurements (motion measurements, installation space views)
- Combined measurements (camera/laser)
- ▶ Additional measurements with GoPro (e.g. water passage, ...)
- ETAS
- Data logger
- Optional:

Measurement data acquisition of temperature, acceleration, pressure, if necessary also CAN bus "Flex Ray" for vehicle data, GPS, ...

- ► To be implemented:
  - Integration of additional data directly synchronous to the laser technology
  - Viewer for quick initial assessment and plausibility check of the measurement (browser-based or as software tool)