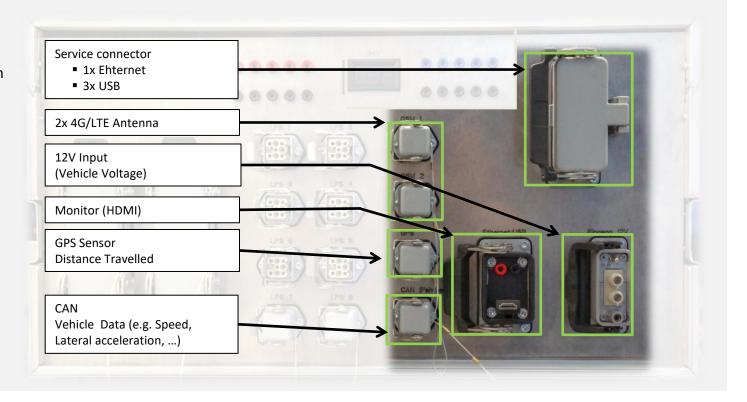

- 1. General information
- 2. Main switch, Powersupply
- 3. Peripheral connection
- 4. Sensor connection

- 1. General information
- 2. Main switch, Powersupply
- 3. Peripheral connection
- 4. Sensor connection

- 1. General information
- 2. Main switch, Powersupply
- 3. Peripheral connection
- 4. Sensor connection